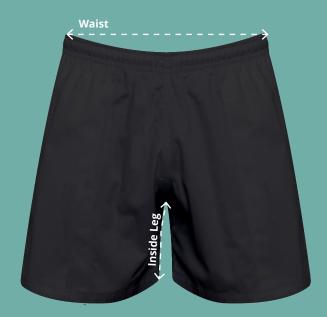

## Waist (At top of waistband)

Measure from one end of the waistband to the other with the garment laid down flat.

## Inside Leg

Measure from the crotch point to the hemline at the inside leg.

New Zealand Woven Rugby Shorts Code: AAAA112113 (1BN)

| New Zealand Woven Rugby Shorts |     |     |     |     |     |     |     |     |     |
|--------------------------------|-----|-----|-----|-----|-----|-----|-----|-----|-----|
| To fit waist (Inches)          | 26″ | 28″ | 30″ | 32″ | 34″ | 36″ | 38″ | 40″ | 42″ |
| Waist (cm)*                    | 28  | 30  | 31  | 32  | 34  | 36  | 36  | 38  | 38  |
| Inside Leg                     | 12  | 13  | 13  | 14  | 14  | 14  | 16  | 16  | 16  |